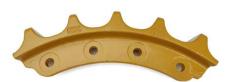

#### **Bulldozer Segment group for D6D**

The excavator engine is transmitted to the crawler through the travel motor and the sprocket, which requires the sprocket and the track chain of the crawler to be properly meshed, the transmission is smooth, and the crawler can still mesh well when the track is stretched due to wear of the pin sleeve.

### **Bulldozer Segment group for D6D**

- 1. The excavator sprocket are usually located at the rear of the excavator travel gear.
- 2. According to the structure, it can be divided into: integral type, split type.
- 3. According to the pitch, it can be divided into: equal pitch, unequal pitch.
- 4.Material: 35MN2, and make its hardness reach HRC55-58.