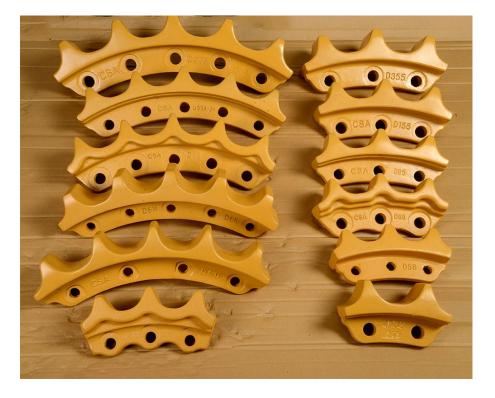

# **Dozer Segment Details**

# **Bulldozer Segment group for D6D**

| BRAND     |       | CATALOGUE      |           |                |         |        |          |  |  |
|-----------|-------|----------------|-----------|----------------|---------|--------|----------|--|--|
| BULLDOZER | D20   | D20<br>WELDING | D31-17/18 | D31<br>WELDING | D31-21  | D41E-6 | D50      |  |  |
| SPROCKET  | D60   | D50<br>WELDING | D75       | D85            | D155    | D4D    | D6D      |  |  |
|           | D6R   | D7G            | D8R       |                |         |        |          |  |  |
| SEGMENT   | D3C   | D3K            | D4H       | D5H            | D5G     | D5C    | D5B      |  |  |
|           | D5    | D6H            | D6R       | D6C            | D6D     | D6M    | D7G      |  |  |
|           | D7R   | D8N            | D8R       | D9N            | D50A-17 | D65    | D65EX-12 |  |  |
|           | D68EX | D85A-18        | D85A-21   | D155AX-3       | D275    | D355   | D6K      |  |  |