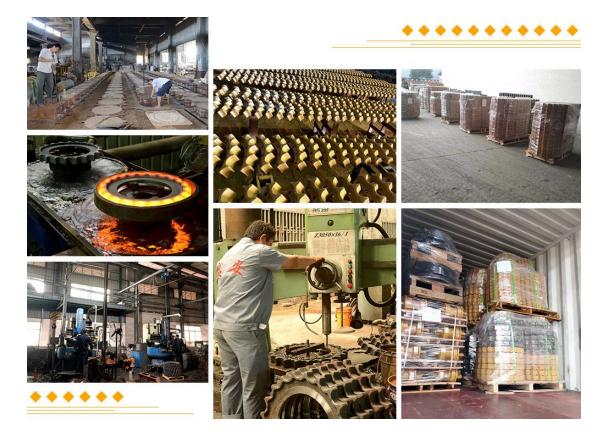

-----|--|--|
| BULLDOZER | D20   | D20<br>WELDING | D31-17/18 | D31<br>WELDING | D31-21  | D41E-6 | D50      |  |  |
| SPROCKET  | D60   | D50<br>WELDING | D75       | D85            | D155    | D4D    | D6D      |  |  |
|           | D6R   | D7G            | D8R       |                |         |        |          |  |  |
| SEGMENT   | D3C   | D3K            | D4H       | D5H            | D5G     | D5C    | D5B      |  |  |
|           | D5    | D6H            | D6R       | D6C            | D6D     | D6M    | D7G      |  |  |
|           | D7R   | D8N            | D8R       | D9N            | D50A-17 | D65    | D65EX-12 |  |  |
|           | D68EX | D85A-18        | D85A-21   | D155AX-3       | D275    | D355   | D6K      |  |  |

# **Product process**

Bulldozer Segment group for D6D